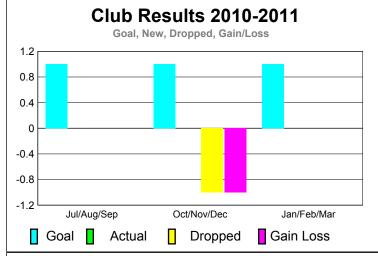

GMT: Mr. Edisson Karnopp Location: BRAZIL GMT CA: 3

<u>-1</u>

|             |                     | <u>Club</u><br><b>201</b> |                            | <u>Clubs</u><br>2009-2010 |                           |
|-------------|---------------------|---------------------------|----------------------------|---------------------------|---------------------------|
| Month       | New<br>Club<br>Goal | Actual<br>New<br>Clubs    | Actual<br>Dropped<br>Clubs | Gain/<br>Loss of<br>Clubs | Gain/<br>Loss of<br>Clubs |
| Jul/Aug/Sep | 1                   | 0                         | 0                          | 0                         | 0                         |
| Oct/Nov/Dec | 1                   | Ö                         | -1                         | -1                        | 1                         |
| Jan/Feb/Mar | 1                   | 0                         | 0                          | 0                         | -2                        |

**CLUBS** 