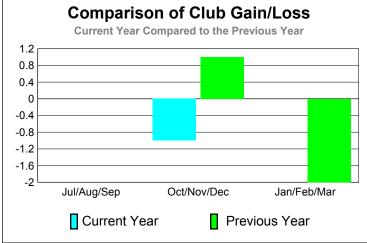

GMT: Mr. Edisson Karnopp Location: BRAZIL GMT CA: 3

<u>-1</u>

|             |                     | <u>Club</u><br><b>201</b> |                            | <u>Clubs</u><br>2009-2010 |                           |
|-------------|---------------------|---------------------------|----------------------------|---------------------------|---------------------------|
| Month       | New<br>Club<br>Goal | Actual<br>New<br>Clubs    | Actual<br>Dropped<br>Clubs | Gain/<br>Loss of<br>Clubs | Gain/<br>Loss of<br>Clubs |
| Jul/Aug/Sep | 1                   | 0                         | 0                          | 0                         | 0                         |
| Oct/Nov/Dec | 1                   | Ö                         | -1                         | -1                        | 1                         |
| Jan/Feb/Mar | 1                   | 0                         | 0                          | 0                         | -2                        |

**CLUBS** 