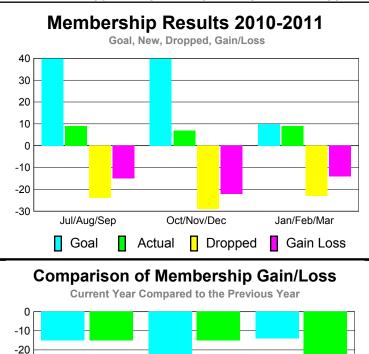

## YTD Status Quo Clubs 2010-2011

Status Quo Clubs Compared to Status Quo Members

6
4
2
0
-2
-4
-6

Jul/Aug/Sep Oct/Nov/Dec Jan/Feb/Mar

Status Quo Clubs Total Status Quo Members

| MEMBERSHIP  |                     |                    |                   |                 |                        |  |  |  |
|-------------|---------------------|--------------------|-------------------|-----------------|------------------------|--|--|--|
|             | <u>N</u>            | <u> Member</u>     | <u>Membership</u> |                 |                        |  |  |  |
|             |                     | 201                | 2009-2010         |                 |                        |  |  |  |
|             |                     |                    |                   |                 |                        |  |  |  |
|             | Net                 | Actual             | Actual            | Gain/           | Gain/                  |  |  |  |
| Month       | Memb<br><u>Goal</u> | New<br><u>Memb</u> | Dropped<br>Memb   | Loss of<br>Memb | Loss of<br><u>Memb</u> |  |  |  |
| Jul/Aug/Sep | 40                  | 9                  | -24               | -15             | -15                    |  |  |  |
| Oct/Nov/Dec | 40                  | 7                  | -29               | -22             | -15                    |  |  |  |
| Jan/Feb/Mar | 10                  | 9                  | -23               | -14             | -66                    |  |  |  |
| Totals      | 90                  | 25                 | -76               | -51             | -96                    |  |  |  |