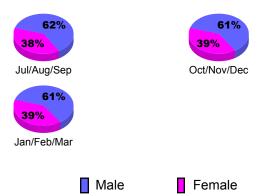

| Gain/           | Gain/                  |  |  |  |
| Month       | Memb<br><u>Goal</u> | New<br><u>Memb</u> | Dropped<br>Memb   | Loss of<br>Memb | Loss of<br><u>Memb</u> |  |  |  |
| Jul/Aug/Sep | 40                  | 9                  | -24               | -15             | -15                    |  |  |  |
| Oct/Nov/Dec | 40                  | 7                  | -29               | -22             | -15                    |  |  |  |
| Jan/Feb/Mar | 10                  | 9                  | -23               | -14             | -66                    |  |  |  |
| Totals      | 90                  | 25                 | -76               | -51             | -96                    |  |  |  |



## **Gender Comparison 2010-2011**

Oct/Nov/Dec

Jan/Feb/Mar

Previous Year